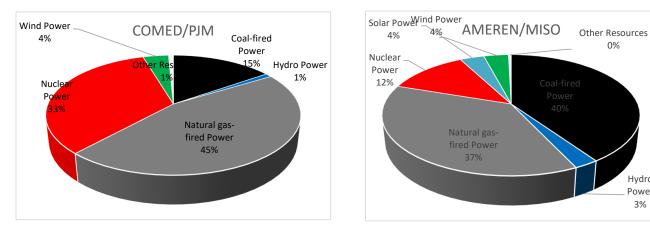

## **Sources of Electricity Supplied**

| for the 12 months ending December 31, 2024       | Percentage of Total |               |
|--------------------------------------------------|---------------------|---------------|
|                                                  | COMED (PJM)         | Ameren (MISO) |
| Biomass Power                                    | 1%                  | 0%            |
| Coal-fired Power                                 | 15%                 | 40%           |
| Hydro Power                                      | 1%                  | 3%            |
| Natural gas-fired Power                          | 44%                 | 37%           |
| Nuclear Power                                    | 33%                 | 12%           |
| Oil-fired Power                                  | 0%                  | 0%            |
| Solar Power                                      | 2%                  | 4%            |
| Wind Power                                       | 4%                  | 4%            |
| Other Resources                                  | 1%                  | 0%            |
| Unknown resources purchased from other companies | 0%                  | 0%            |
|                                                  | 100%                | 100%          |

### Sources of Electricity Supplied for the 12 months ending December 31, 2024

AVERAGE AMOUNTS OF EMISSIONS and AMOUNT OF NUCLEAR WASTE per 1,000 kilowatt-hours (kWh) PRODUCED from KNOWN SOURCES for the 12 months ending December 31, 2024