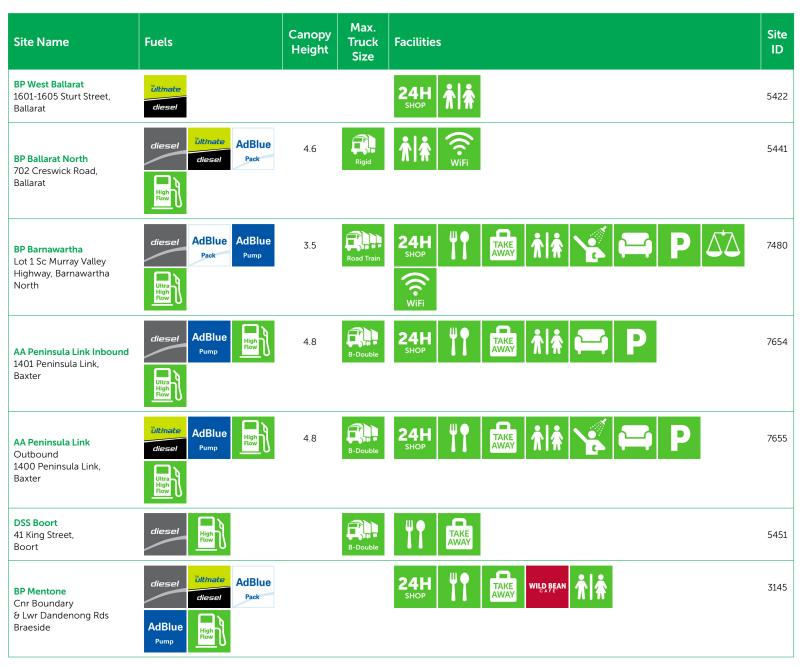

## BP National Diesel Offer

Back to Contents >

National Map >

Melbourne Map >

VIC State Map >

| Site Name                                                                | Fuels                        | Canopy<br>Height      | Max.<br>Truck<br>Size | Facilities                 | Site<br>ID |
|--------------------------------------------------------------------------|------------------------------|-----------------------|-----------------------|----------------------------|------------|
| DSS Harcourt<br>34 High Street,<br>Harcourt                              | diesel AdBlue Pack High Flow | 4                     | B-Double              | TAKE AWAY TIME             | 5456       |
| BP Healesville<br>66 Maroondah Highway,<br>Healesville                   | diesel AdBlue High Plow      | 3.6                   | B-Double              | TAKE AWAY TIME TO THE WIFE | 6916       |
| DSS Heathcote Northend<br>Roadhouse<br>210-212 High Street,<br>Heathcote | diesel AdBlue Pack High Flow | 4.3                   | B-Double              | TI AKE AWAY TI A           | 3377       |
| OPT Hopetoun<br>95 Lascelles Street,<br>Hopetoun                         | diesel                       | 3.7                   |                       | 24H SHOP 24H OPT           | 415        |
| BP Wimmera Bridge<br>43 O'callaghans Parade,<br>Horsham                  | diesel High Row              | No<br>Truck<br>Canopy | B-Double              | TAKE AWAY TIME             | 527        |
| BP Horsham<br>4 Dimboola Road,<br>Horsham                                | <b>ültmate</b> diesel        | 4.3                   | Rigid                 | 24H TAKE AWAY THE WIFI     | 5438       |
| BP OPT Horsham South<br>43 O'callaghans Parade,<br>Horsham               | diesel <u>ültinate</u>       |                       |                       | <b>24H</b> OPT             | 2452       |
| BP Kangaroo Flat<br>172 High Street,<br>Kangaroo Flat                    | <b>ultimate</b> diesel       |                       | Rigid                 | 24H TAKE AWAY              | 72         |
| <b>OPT Kerang RH</b><br>1 Murray Valley Hway,<br>Kerang                  | diesel AdBlue High Flow      | No<br>Truck<br>Canopy | B-Double              | 24H SHOP 24H OPT           | 3908       |
| <b>BP South Shepparton</b><br>8044 Goulburn Valley Hwy,<br>Kialla        | diesel diesel AdBlue Pump    |                       | Road Train            | 24H WILDBEAN TIN           | 3189       |