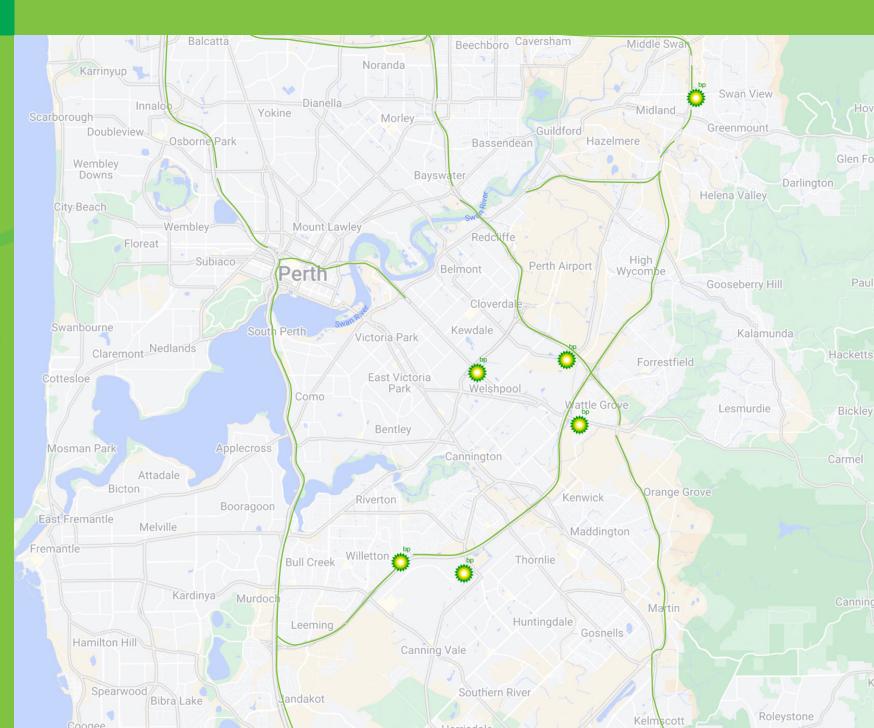

SA State Map >

Adelaide Map >

WA State Map >

Perth Map >

NT State Map >

ACT State Map >

TAS State Map >

To find your nearest BP site, visit **bpsitelocator.com.au** 