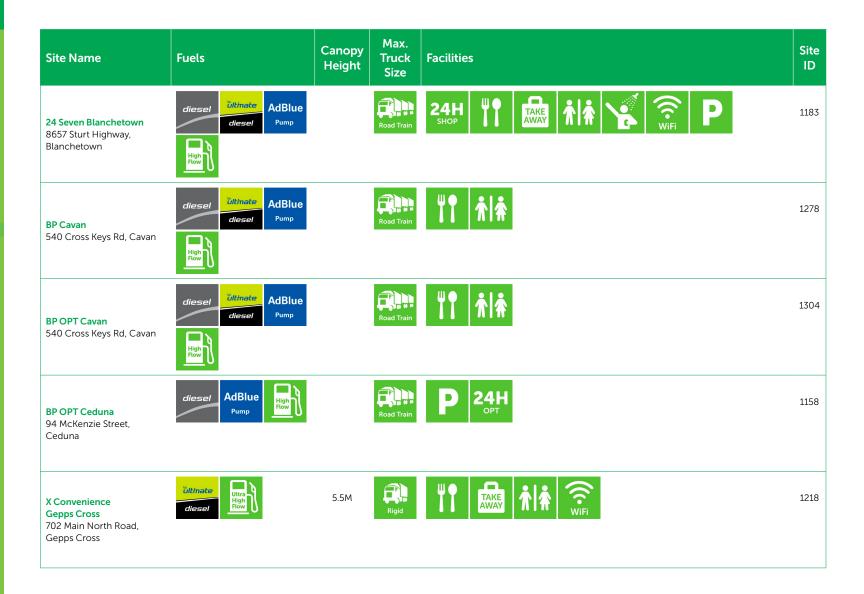

SA State Map >

Adelaide Map >

WA State Map >

Perth Map >

NT State Map >

ACT State Map >

TAS State Map >

To find your nearest BP site, visit **bpsitelocator.com.au** 