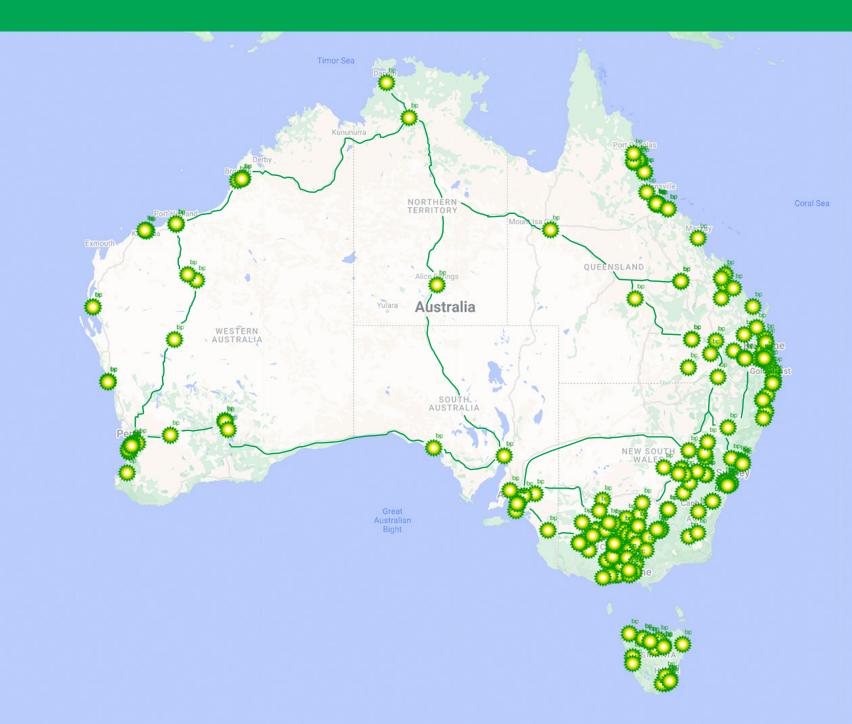

### **BP National Diesel Offer Icon Legends**

National Map >

NSW State Map >

Sydney Map >

VIC State Map >

Melbourne Map >

QLD State Map >

**Brisbane Map >** 

SA State Map >

Adelaide Map >

WA State Map >

Perth Map >

NT State Map >

ACT State Map >

TAS State Map >

To find your nearest BP site, visit **bpsitelocator.com.au** 