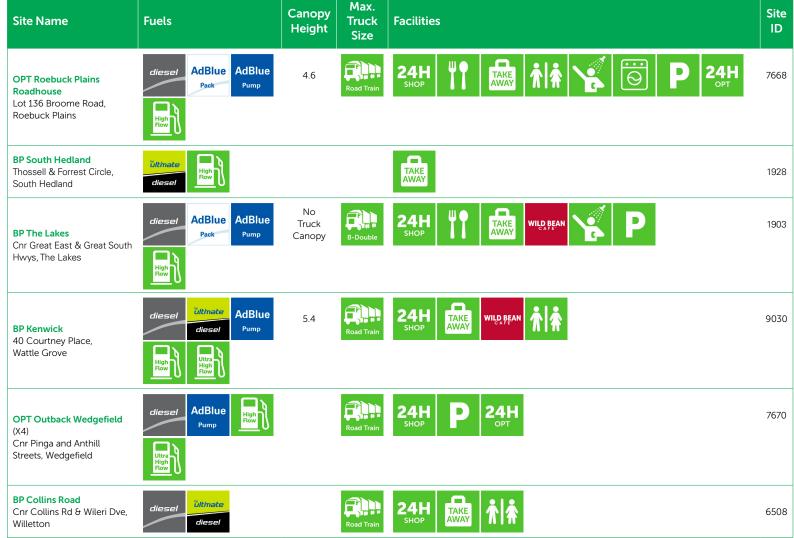

## BP National Diesel Offer

Back to Contents >

National Map >

Sydney Map >

NSW State Map >

Max. Canopy Site **Site Name Fuels** Truck **Facilities** Height Size **BP Balranald** 94 Sturt Highway, High Flow 5 9036 diesel Balranald **BP Bathurst** (Stewart Street) High Flow 255-257 Stewart Street. 7380 diesel Bathurst ültmate **AdBlue** 1231 **BP Beresfield Truckstop** diesel Lot 201 John Renshaw Drive, Beresfield AdBlue Pump **BP Ozigo Centre CA** Cnr Ewingsdale Rd & ultimate AdBlue 2535 Bayshaw Dve, Byron Bay **BP Crossroads** Cnr Hume Hwy AdBlue 4.9 2216 & Pine Avenue, Casula TAKE AWAY ultimate **AdBlue** diesel 5.4 2424 **BP Chinderah Bypass** 68-89 Ozone Street, Chinderah High Flow **BP Coffs Harbour** TAKE AWAY WILD BEAN 1124 136 Pacific Highway, Coffs Harbour **DCA Coleambally** 24H SHOP **24H** Cnr Calrose & Bencubbin 5758 Streets, Coleambally