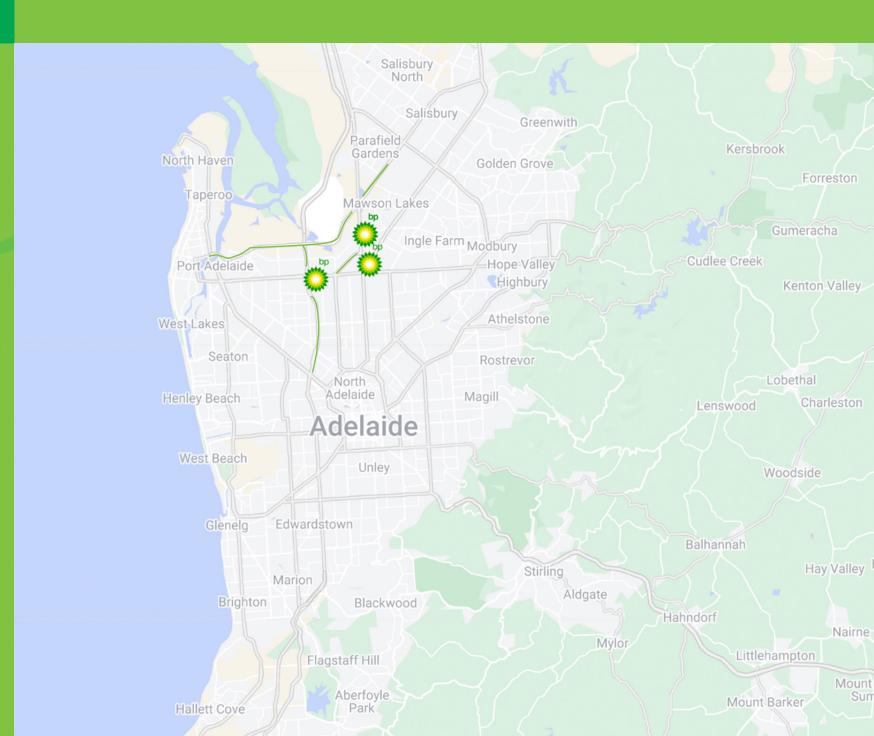

SA State Map >

Adelaide Map >

WA State Map >

Perth Map >

NT State Map >

ACT State Map >

TAS State Map >

To find your nearest BP site, visit **bpsitelocator.com.au** 