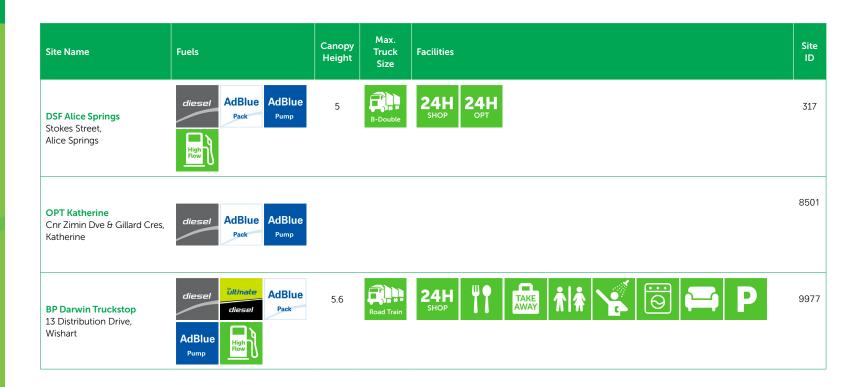

## BP National Diesel Offer

Back to Contents >

National Map >

Brisbane Map >

QLD State Map >

Max. Canopy Site Site Name **Fuels** Truck **Facilities** Height Size TAKE AWAY **BP Aitkenvale** ültimate 273 Ross River Road, 1400 diesel Aitkenvale ültmate **AdBlue** 5.4 7787 **BP Aratula Truckstop** diesel 6883 Cunningham Highway, Aratula AdBlue Pump 24H T TAKE AWAY A A SHOP AdBlue AdBlue 5.2 685 **BP Archerfield Truckstop** Cnr Randolph St and Boundary Rd, Archerfield High Flow TAKE AWAY **BP Ayr** ültimate **AdBlue** 106-108 Edwards Street. High Flow 4.6 5708 **BP OPT Ayr** 24H 106-108 Edwards Street, 4.6 5781 **BP Biloela DCA** No **24H** AdBlue Truck 5494 3 Thangool Road, Biloela Canopy **BP OPT Blackall** AdBlue 8-10 Shamrock Street, 8598 Blackall **BP Blacksoil** WILD BEAN TO THE TAKE AWAY 1463 1420 Warrego Highway, High Flow 4 Blacksoil