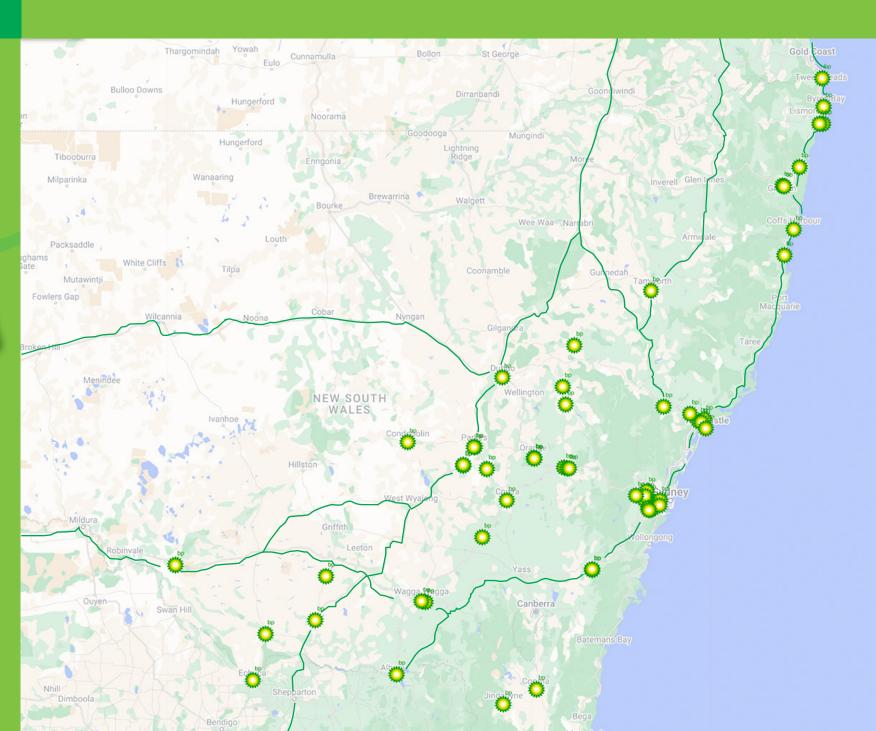

### **BP National Diesel Offer New South Wales** – Effective January 2025

#### **BP National Diesel Offer New South Wales** – Effective January 2025