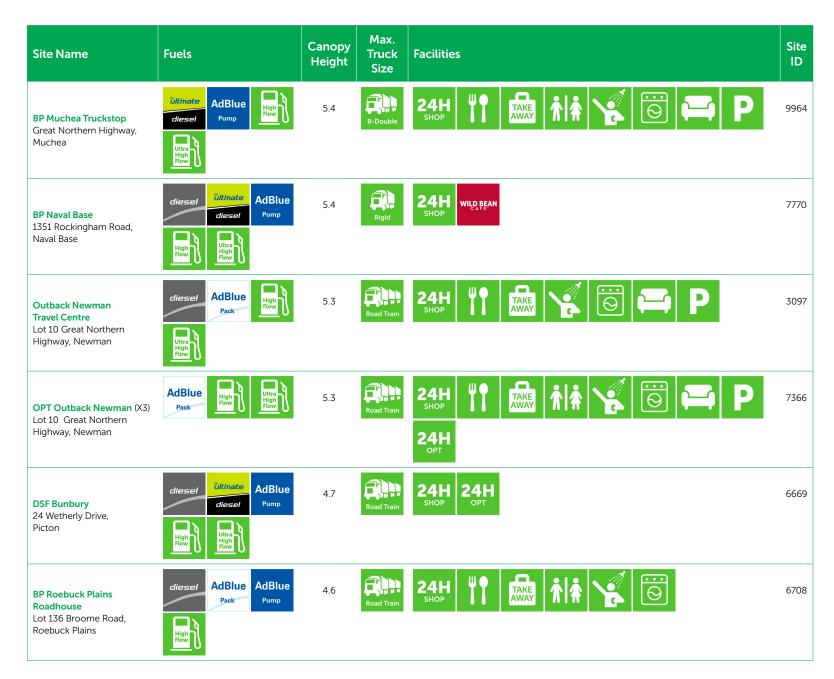

# BP National Diesel Offer

| National Map > | Sydney Map > | Sy

| Site Name                                                 | Fuels                          | Canopy<br>Height | Max.<br>Truck<br>Size | Facilities                                                                                                                                                                                                                                                                                                                                                                                                                                                                                                                                                                                                                                                                                                                                                                                                                                                                                                                                                                                                                                                                                                                                                                                                                                                                                                                                                                                                                                                                                                                                                                                                                                                                                                                                                                                                                                                                                                                                                                                                                                                                                                                     | Site<br>ID |
|-----------------------------------------------------------|--------------------------------|------------------|-----------------------|--------------------------------------------------------------------------------------------------------------------------------------------------------------------------------------------------------------------------------------------------------------------------------------------------------------------------------------------------------------------------------------------------------------------------------------------------------------------------------------------------------------------------------------------------------------------------------------------------------------------------------------------------------------------------------------------------------------------------------------------------------------------------------------------------------------------------------------------------------------------------------------------------------------------------------------------------------------------------------------------------------------------------------------------------------------------------------------------------------------------------------------------------------------------------------------------------------------------------------------------------------------------------------------------------------------------------------------------------------------------------------------------------------------------------------------------------------------------------------------------------------------------------------------------------------------------------------------------------------------------------------------------------------------------------------------------------------------------------------------------------------------------------------------------------------------------------------------------------------------------------------------------------------------------------------------------------------------------------------------------------------------------------------------------------------------------------------------------------------------------------------|------------|
| BP Mudgee<br>77 Church Street,<br>Mudgee                  | diesel High Flow               |                  |                       | 24H TAKE AWAY TAKE                                                                                                                                                                                                                                                                                                                                                                                                                                                                                                                                                                                                                                                                                                                                                                                                                                                                                                                                                                                                                                                                                                                                                                                                                                                                                                                                                                                                                                                                                                                                                                                                                                                                                                                                                                                                                                                                                                                                                                                                                                                                                                             | 2022       |
| BP North Ballina<br>Lot 9 Bungalow Road,<br>North Ballina | diesel AdBlue High Flow        | 4.2              | B-Double              | 24H TAKE AWAY TAKE                                                                                                                                                                                                                                                                                                                                                                                                                                                                                                                                                                                                                                                                                                                                                                                                                                                                                                                                                                                                                                                                                                                                                                                                                                                                                                                                                                                                                                                                                                                                                                                                                                                                                                                                                                                                                                                                                                                                                                                                                                                                                                             | 4313       |
| BP Summer St (Orange)<br>81 Summer Street,<br>Orange      | diesel High Flow               |                  | Rigid                 | 24H TAKE AWAY TAKE                                                                                                                                                                                                                                                                                                                                                                                                                                                                                                                                                                                                                                                                                                                                                                                                                                                                                                                                                                                                                                                                                                                                                                                                                                                                                                                                                                                                                                                                                                                                                                                                                                                                                                                                                                                                                                                                                                                                                                                                                                                                                                             | 1285       |
| BP Orange<br>56-60 Bathurst Road,<br>Orange               | diesel High Flow               |                  | B-Double              | 24H                                                                                                                                                                                                                                                                                                                                                                                                                                                                                                                                                                                                                                                                                                                                                                                                                                                                                                                                                                                                                                                                                                                                                                                                                                                                                                                                                                                                                                                                                                                                                                                                                                                                                                                                                                                                                                                                                                                                                                                                                                                                                                                            | 9549       |
| OPT Kables (Orange) 76 Piesley Street, Orange             | diesel High                    |                  | B-Double              | 24H SHOP 24H OPT                                                                                                                                                                                                                                                                                                                                                                                                                                                                                                                                                                                                                                                                                                                                                                                                                                                                                                                                                                                                                                                                                                                                                                                                                                                                                                                                                                                                                                                                                                                                                                                                                                                                                                                                                                                                                                                                                                                                                                                                                                                                                                               | 1913       |
| BP East End (Parkes)<br>46 Clarinda Street,<br>Parkes     | diesel High                    |                  | Rigid                 | ☆ ☆                                                                                                                                                                                                                                                                                                                                                                                                                                                                                                                                                                                                                                                                                                                                                                                                                                                                                                                                                                                                                                                                                                                                                                                                                                                                                                                                                                                                                                                                                                                                                                                                                                                                                                                                                                                                                                                                                                                                                                                                                                                                                                                            | 1289       |
| BP Parkes Truckstop<br>Forbes Street,<br>Parkes           | diesel AdBlue Pack AdBlue Pump | 4.2              | B-Double              | 24H TAKE AWAY TA | 9552       |
| BP Jamison Town<br>126-130 Mulgoa Road,<br>Penrith        | diesel AdBlue High Flow        | 5                | Rigid                 | 24H TAKE AWAY TAKE                                                                                                                                                                                                                                                                                                                                                                                                                                                                                                                                                                                                                                                                                                                                                                                                                                                                                                                                                                                                                                                                                                                                                                                                                                                                                                                                                                                                                                                                                                                                                                                                                                                                                                                                                                                                                                                                                                                                                                                                                                                                                                             | 2967       |
| BP Prestons (NSW)<br>14 Bernera Road,<br>Prestons         | AdBlue Pack Pump  AdBlue Pump  | 5.4              | B-Double              | 24H TAKE TAKE TAKE TAKE                                                                                                                                                                                                                                                                                                                                                                                                                                                                                                                                                                                                                                                                                                                                                                                                                                                                                                                                                                                                                                                                                                                                                                                                                                                                                                                                                                                                                                                                                                                                                                                                                                                                                                                                                                                                                                                                                                                                                                                                                                                                                                        | 7659       |