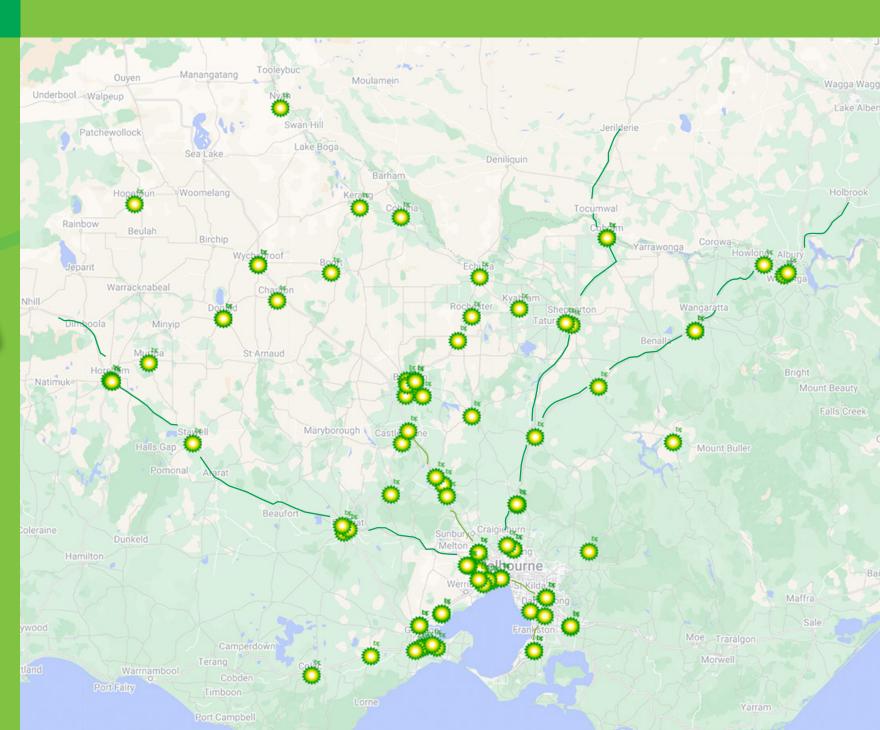

## BP National Diesel Offer

Back to Contents >

National Map >

VIC State Map >