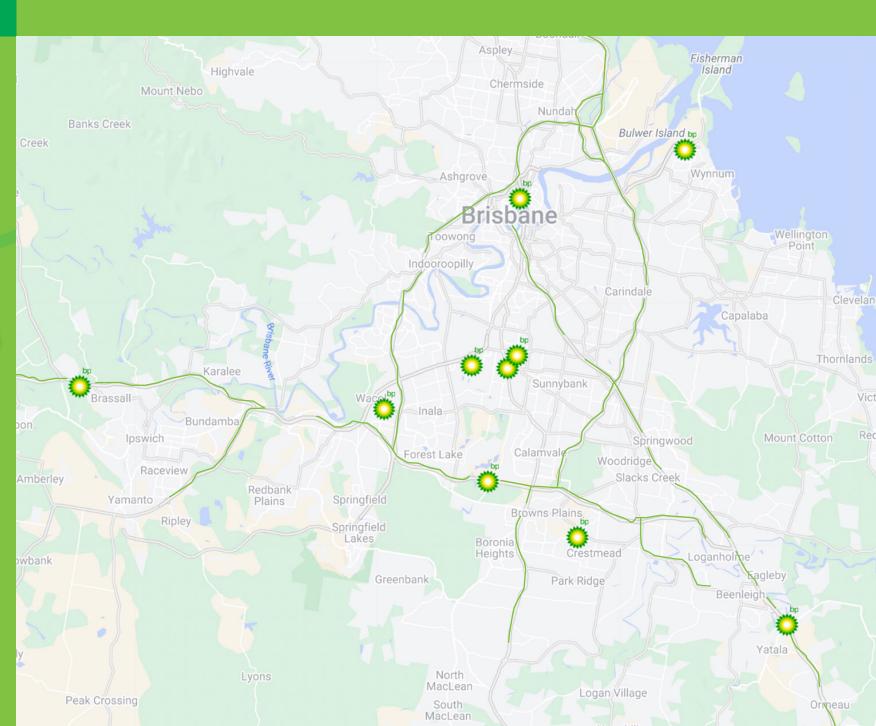

## BP National Diesel Offer

Back to Contents >

National Map >

Brisbane Map >

## BP National Diesel Offer

Back to Contents >

National Map >

Brisbane Map >

QLD State Map >

Max. Canopy Site Site Name **Fuels** Truck **Facilities** Height Size TAKE AWAY **BP Aitkenvale** ültimate 273 Ross River Road, 1400 diesel Aitkenvale ültmate **AdBlue** 5.4 7787 **BP Aratula Truckstop** diesel 6883 Cunningham Highway, Aratula AdBlue Pump 24H T TAKE AWAY A A SHOP AdBlue AdBlue 5.2 685 **BP Archerfield Truckstop** Cnr Randolph St and Boundary Rd, Archerfield High Flow TAKE AWAY **BP Ayr** ültimate **AdBlue** 106-108 Edwards Street. High Flow 4.6 5708 **BP OPT Ayr** 24H 106-108 Edwards Street, 4.6 5781 **BP Biloela DCA** No **24H** AdBlue Truck 5494 3 Thangool Road, Biloela Canopy **BP OPT Blackall** AdBlue 8-10 Shamrock Street, 8598 Blackall **BP Blacksoil** WILD BEAN TO THE TAKE AWAY 1463 1420 Warrego Highway, High Flow 4 Blacksoil