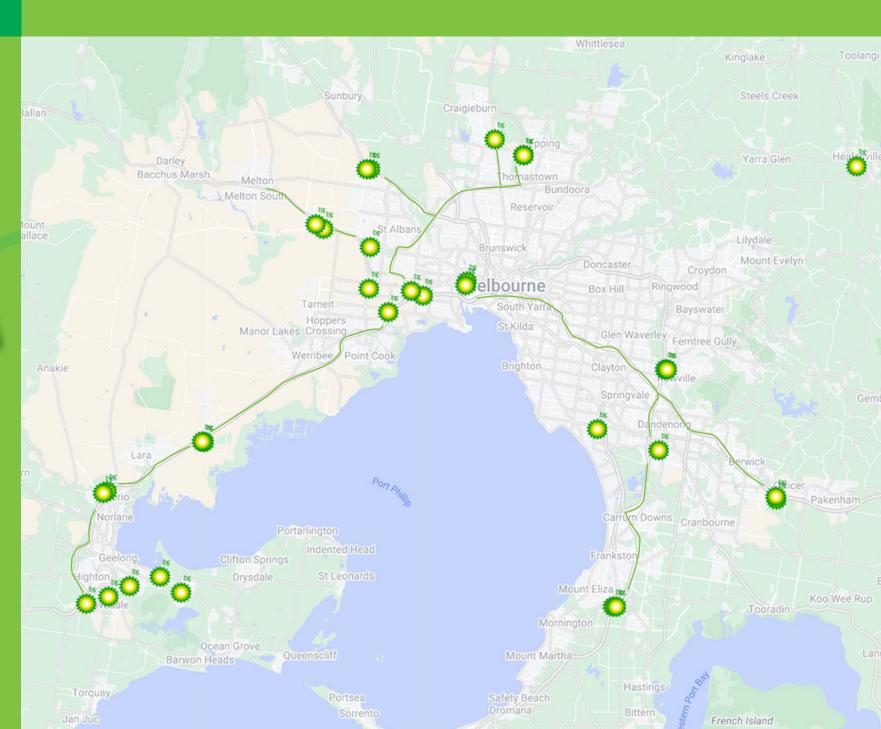

## BP National Diesel Offer

Back to Contents >

National Map >

Melbourne Map >

VIC State Map >

#### BP National Diesel Offer Victoria – Effective January 2025