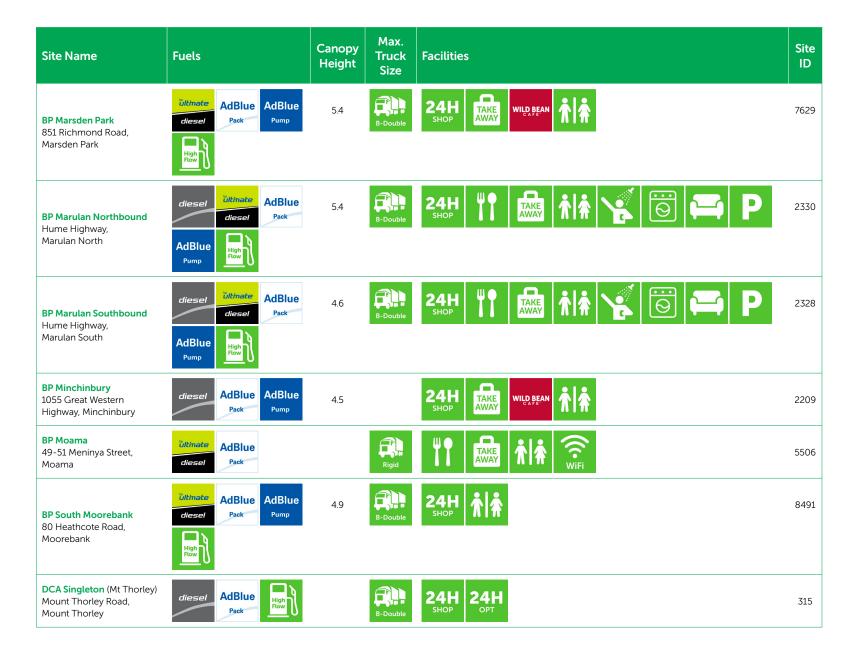

## BP National Diesel Offer

Back to Contents >

National Map >

Sydney Map >

NSW State Map >

Max. Canopy Site **Site Name Fuels** Truck **Facilities** Height Size **BP Balranald** 94 Sturt Highway, High Flow 5 9036 diesel Balranald **BP Bathurst** (Stewart Street) High Flow 255-257 Stewart Street. 7380 diesel Bathurst ültmate **AdBlue** 1231 **BP Beresfield Truckstop** diesel Lot 201 John Renshaw Drive, Beresfield AdBlue Pump **BP Ozigo Centre CA** Cnr Ewingsdale Rd & ultimate AdBlue 2535 Bayshaw Dve, Byron Bay **BP Crossroads** Cnr Hume Hwy AdBlue 4.9 2216 & Pine Avenue, Casula TAKE AWAY ultimate **AdBlue** diesel 5.4 2424 **BP Chinderah Bypass** 68-89 Ozone Street, Chinderah High Flow **BP Coffs Harbour** TAKE AWAY WILD BEAN 1124 136 Pacific Highway, Coffs Harbour **DCA Coleambally** 24H SHOP **24H** Cnr Calrose & Bencubbin 5758 Streets, Coleambally