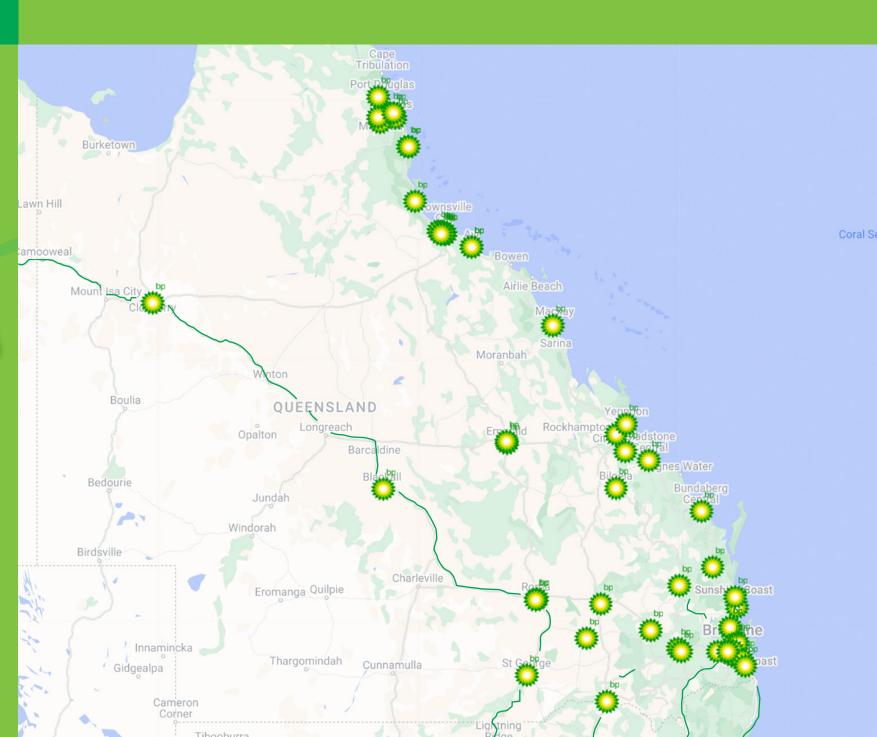

## BP National Diesel Offer

Back to Contents >

National Map >

QLD State Map >

## BP National Diesel Offer

Back to Contents >

National Map >

Brisbane Map >

QLD State Map >

Max. Canopy Site Site Name **Fuels** Truck **Facilities** Height Size TAKE AWAY **BP Aitkenvale** ültimate 273 Ross River Road, 1400 diesel Aitkenvale ültmate **AdBlue** 5.4 7787 **BP Aratula Truckstop** diesel 6883 Cunningham Highway, Aratula AdBlue Pump 24H T TAKE AWAY A A SHOP AdBlue AdBlue 5.2 685 **BP Archerfield Truckstop** Cnr Randolph St and Boundary Rd, Archerfield High Flow TAKE AWAY **BP Ayr** ültimate **AdBlue** 106-108 Edwards Street. High Flow 4.6 5708 **BP OPT Ayr** 24H 106-108 Edwards Street, 4.6 5781 **BP Biloela DCA** No **24H** AdBlue Truck 5494 3 Thangool Road, Biloela Canopy **BP OPT Blackall** AdBlue 8-10 Shamrock Street, 8598 Blackall **BP Blacksoil** WILD BEAN TO THE TAKE AWAY 1463 1420 Warrego Highway, High Flow 4 Blacksoil