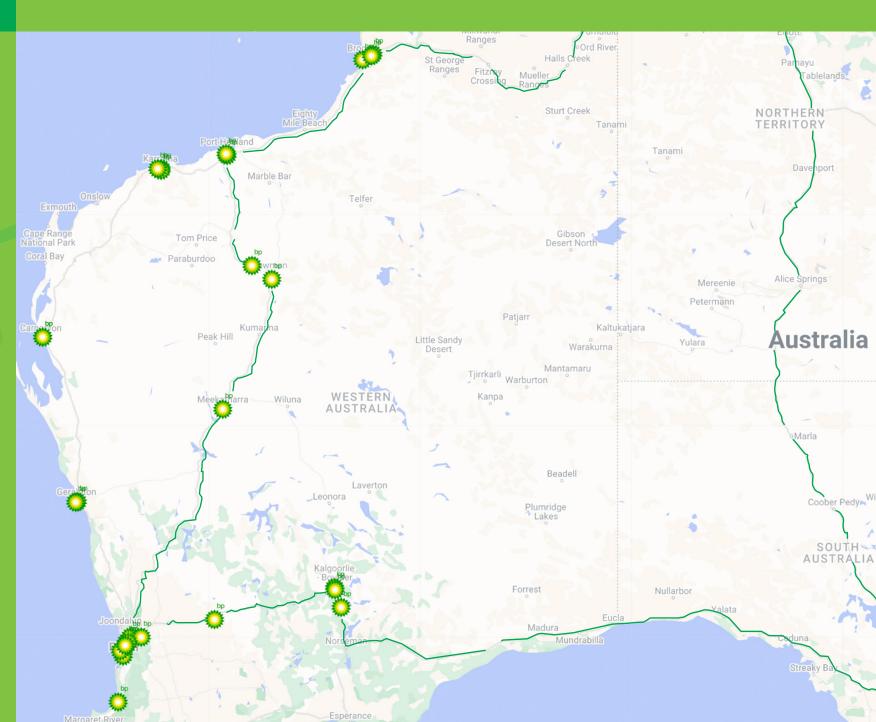

SA State Map >

Adelaide Map >

WA State Map >

Perth Map >

NT State Map >

ACT State Map >

TAS State Map >

To find your nearest BP site, visit **bpsitelocator.com.au** 