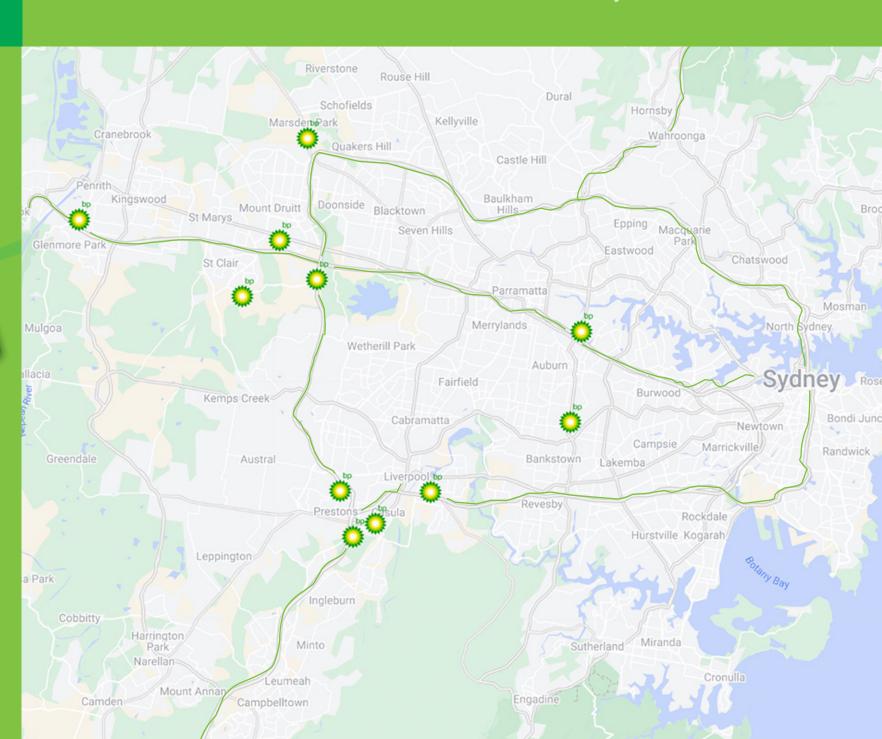

# BP National Diesel Offer

Back to Contents >

National Map >

Sydney Map >

## BP National Diesel Offer

Back to Contents >

National Map >

NSW State Map >

## BP National Diesel Offer

Back to Contents >

National Map >

Sydney Map >

NSW State Map >

Max. Canopy Site **Site Name Fuels** Truck **Facilities** Height Size **BP Balranald** 94 Sturt Highway, High Flow 5 9036 diesel Balranald **BP Bathurst** (Stewart Street) High Flow 255-257 Stewart Street. 7380 diesel Bathurst ültmate **AdBlue** 1231 **BP Beresfield Truckstop** diesel Lot 201 John Renshaw Drive, Beresfield AdBlue Pump **BP Ozigo Centre CA** Cnr Ewingsdale Rd & ultimate AdBlue 2535 Bayshaw Dve, Byron Bay **BP Crossroads** Cnr Hume Hwy AdBlue 4.9 2216 & Pine Avenue, Casula TAKE AWAY ultimate **AdBlue** diesel 5.4 2424 **BP Chinderah Bypass** 68-89 Ozone Street, Chinderah High Flow **BP Coffs Harbour** TAKE AWAY WILD BEAN 1124 136 Pacific Highway, Coffs Harbour **DCA Coleambally** 24H SHOP **24H** Cnr Calrose & Bencubbin 5758 Streets, Coleambally