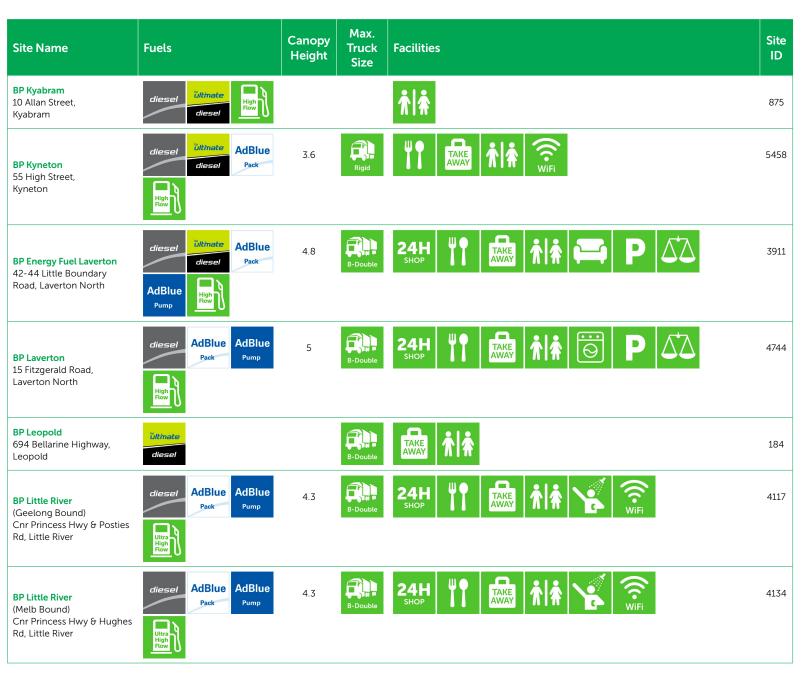

## BP National Diesel Offer

Back to Contents >

National Map >

Sydney Map >

NSW State Map >

Max. Canopy Site **Site Name Fuels** Truck **Facilities** Height Size **BP Balranald** 94 Sturt Highway, High Flow 5 9036 diesel Balranald **BP Bathurst** (Stewart Street) High Flow 255-257 Stewart Street. 7380 diesel Bathurst ültmate **AdBlue** 1231 **BP Beresfield Truckstop** diesel Lot 201 John Renshaw Drive, Beresfield AdBlue Pump **BP Ozigo Centre CA** Cnr Ewingsdale Rd & ultimate AdBlue 2535 Bayshaw Dve, Byron Bay **BP Crossroads** Cnr Hume Hwy AdBlue 4.9 2216 & Pine Avenue, Casula TAKE AWAY ultimate **AdBlue** diesel 5.4 2424 **BP Chinderah Bypass** 68-89 Ozone Street, Chinderah High Flow **BP Coffs Harbour** TAKE AWAY WILD BEAN 1124 136 Pacific Highway, Coffs Harbour **DCA Coleambally** 24H SHOP **24H** Cnr Calrose & Bencubbin 5758 Streets, Coleambally