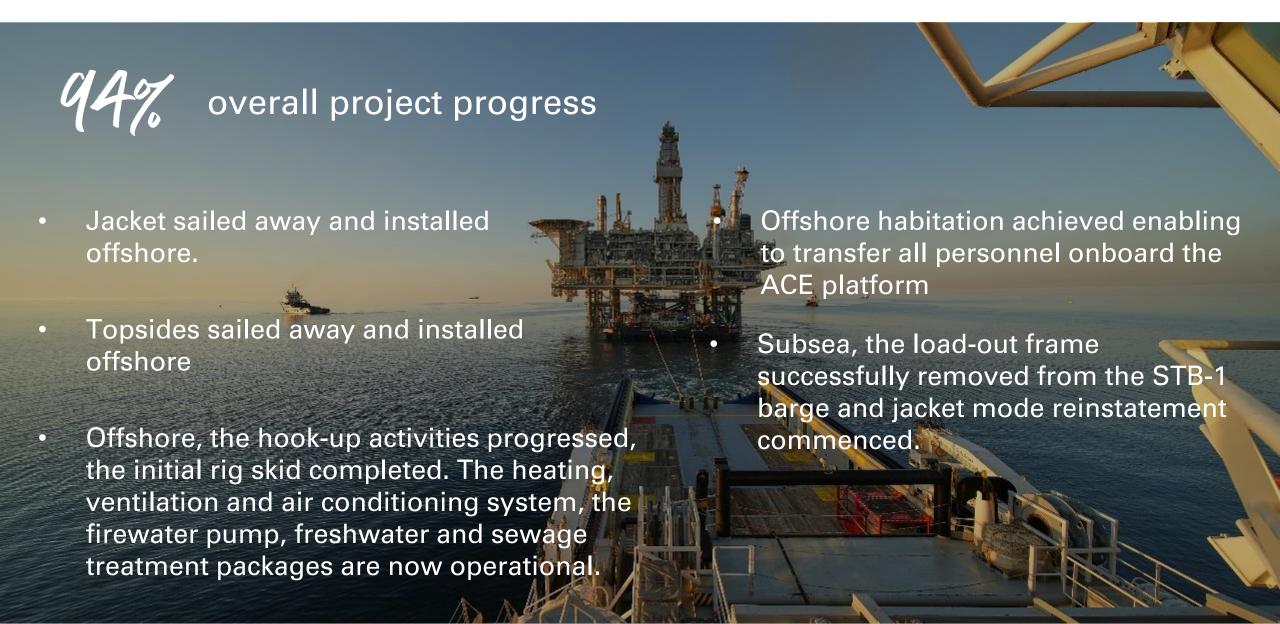

# Performance (end of 3Q 2023)

| 368   |
|-------|
| 14    |
|       |
| 20    |
| 3     |
|       |
| 365   |
| 86    |
| 1,738 |
| 49    |
|       |
| 1,109 |
| 25    |
| 653   |
| 4.5   |
|       |

# 3Q 2023 highlights - ACG



# 3Q 2023 highlights - ACE project



### 3Q 2023 highlights - Shah Deniz



# 3Q 2023 highlights - Sangachal terminal



### 3Q 2023 highlights - exploration



# 3Q 2023 highlights - bp employees



## 3Q 2023 highlights - local content

| National contractors/suppliers<br>(Azerbaijan, Georgia,Türkiye region) | Number | Spend<br>(\$ million) |                          |
|------------------------------------------------------------------------|--------|-----------------------|--------------------------|
| <ul> <li>Small and medium enterprises</li> </ul>                       | 216    | 276.8                 |                          |
| <ul> <li>State-owned companies</li> </ul>                              | 24     | 35.1                  | 60% of total third-party |
| <ul> <li>Joint ventures with national partners</li> </