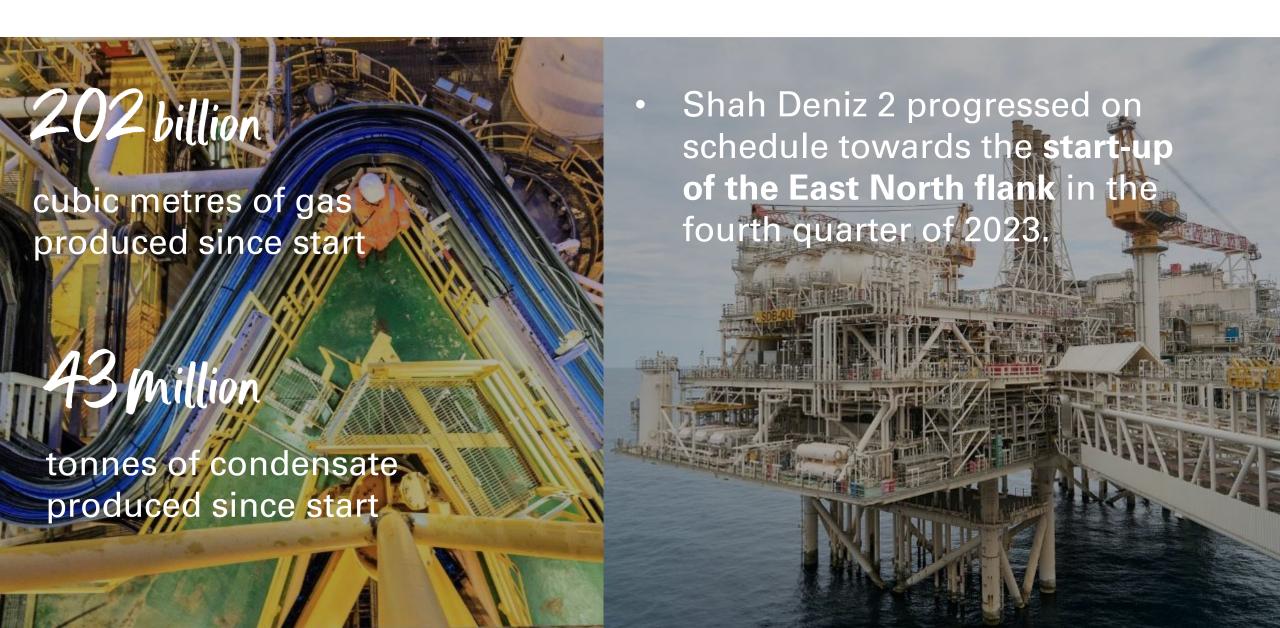

# Performance (end of 3Q 2023)

| 368   |
|-------|
| 14    |
|       |
| 20    |
| 3     |
|       |
| 365   |
| 86    |
| 1,738 |
| 49    |
|       |
| 1,109 |
| 25    |
| 653   |
| 4.5   |
|       |

# 3Q 2023 highlights - ACG



# 3Q 2023 highlights - ACE project



### 3Q 2023 highlights - Shah Deniz



# 3Q 2023 highlights - Sangachal terminal



### 3Q 2023 highlights - exploration



# 3Q 2023 highlights - bp employees



## 3Q 2023 highlights - local content

| National contractors/suppliers<br>(Azerbaijan, Georgia,Türkiye region) | Number | Spend<br>(\$ million) |                          |
|------------------------------------------------------------------------|--------|-----------------------|--------------------------|
| <ul> <li>Small and medium enterprises</li> </ul>                       | 216    | 276.8                 |                          |
| <ul> <li>State-owned companies</li> </ul>                              | 24     | 35.1                  | 60% of total third-party |
| <ul> <li>Joint ventures with national partners</li> </ul>              | 14     | 535.9