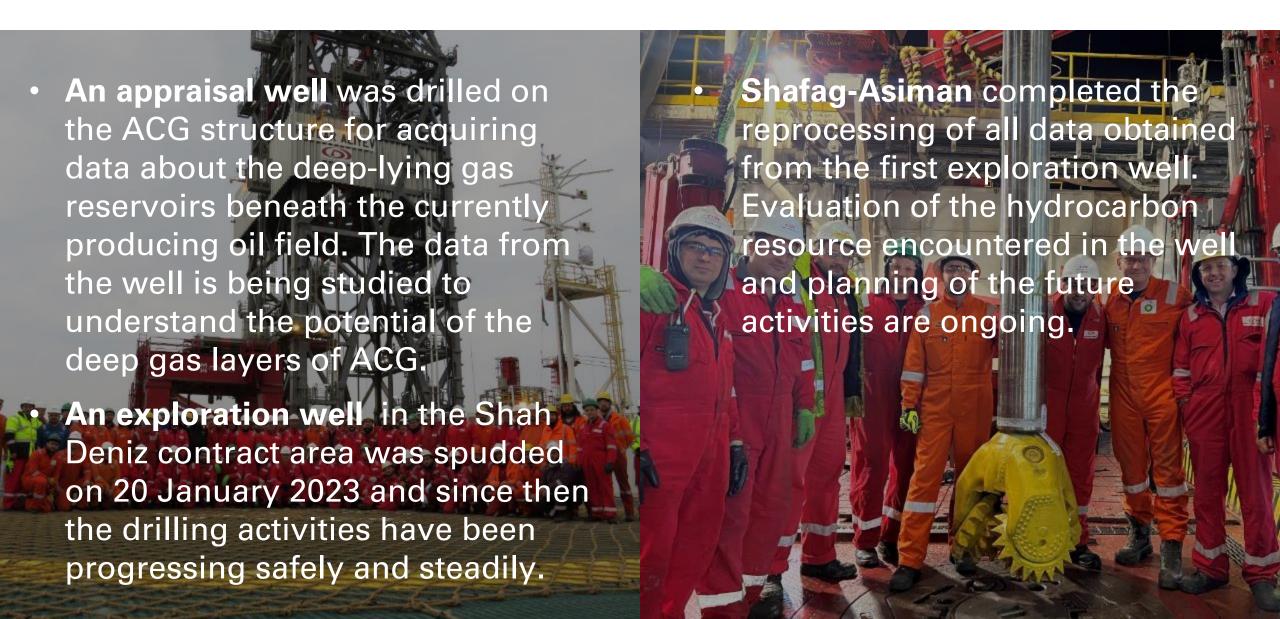

# Performance (end of 3Q 2023)

| 368   |
|-------|
| 14    |
|       |
| 20    |
| 3     |
|       |
| 365   |
| 86    |
| 1,738 |
| 49    |
|       |
| 1,109 |
| 25    |
| 653   |
| 4.5   |
|       |

# 3Q 2023 highlights - ACG



# 3Q 2023 highlights - ACE project



### 3Q 2023 highlights - Shah Deniz



# 3Q 2023 highlights - Sangachal terminal



### 3Q 2023 highlights - exploration



# 3Q 2023 highlights - bp employees



## 3Q 2023 highlights - local content

| National contractors/suppliers<br>(Azerbaijan, Georgia,Türkiye region) | Number | Spend<br>(\$ million) |                          |
|------------------------------------------------------------------------|--------|-----------------------|--------------------------|
| <ul> <li>Small and medium enterprises</li> </ul>                       | 216    | 276.8                 |                          |
| <ul> <li>State-owned companies</li> </ul>                              | 24     | 35.1                  | 60% of total third-party |
| <ul> <li>Joint ventures with national partners</li> </ul>              | 14     | 535.9                 | expenditure              |
| <ul> <li>In-country spend with foreign supp