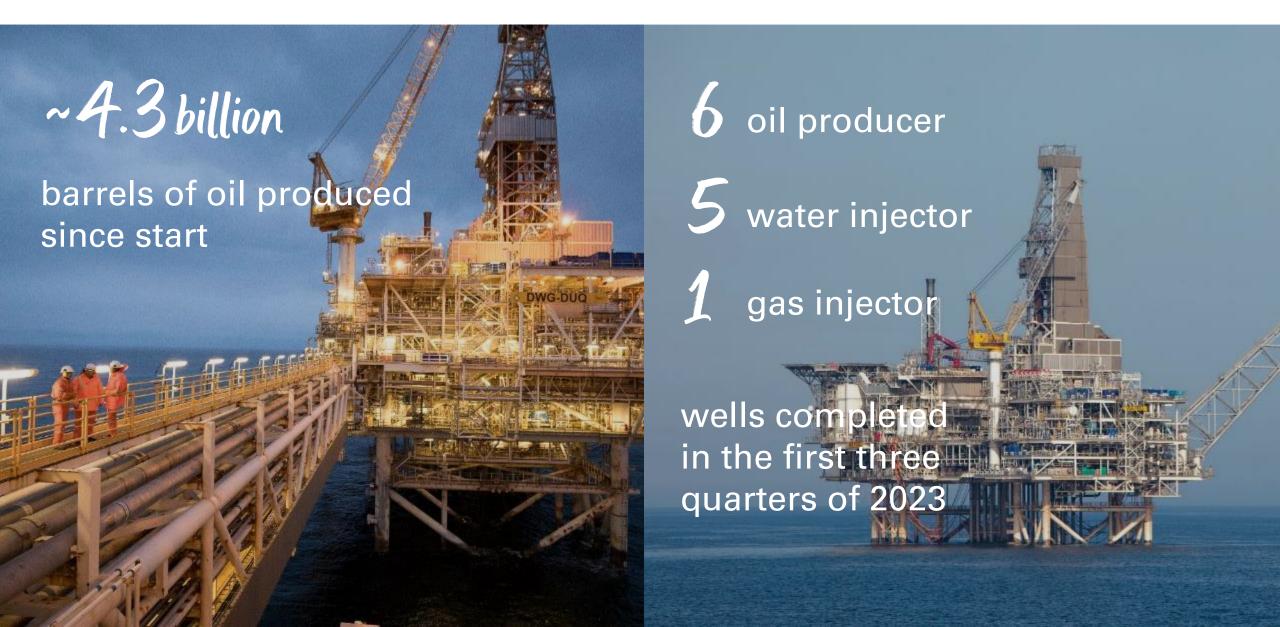

# Performance (end of 3Q 2023)

| 368   |
|-------|
| 14    |
|       |
| 20    |
| 3     |
|       |
| 365   |
| 86    |
| 1,738 |
| 49    |
|       |
| 1,109 |
| 25    |
| 653   |
| 4.5   |
|       |

# 3Q 2023 highlights - ACG



# 3Q 2023 highlights - ACE project



### 3Q 2023 highlights - Shah Deniz



# 3Q 2023 highlights - Sangachal terminal



### 3Q 2023 highlights - exploration



# 3Q 2023 highlights - bp employees



## 3Q 2023 highlights - local content

| National contractors/suppliers<br>(Azerbaijan, Georgia,Türkiye region) | Number | Spend<br>(\$ million) |                          |
|------------------------------------------------------------------------|--------|-----------------------|--------------------------|
| <ul> <li>Small and medium enterprises</li> </ul>                       | 216    | 276.8                 |                          |
| <ul> <li>State-owned companies</li> </ul>                              | 24     | 35.1                  | 60% of total third-party |
| <ul> <li>Joint v