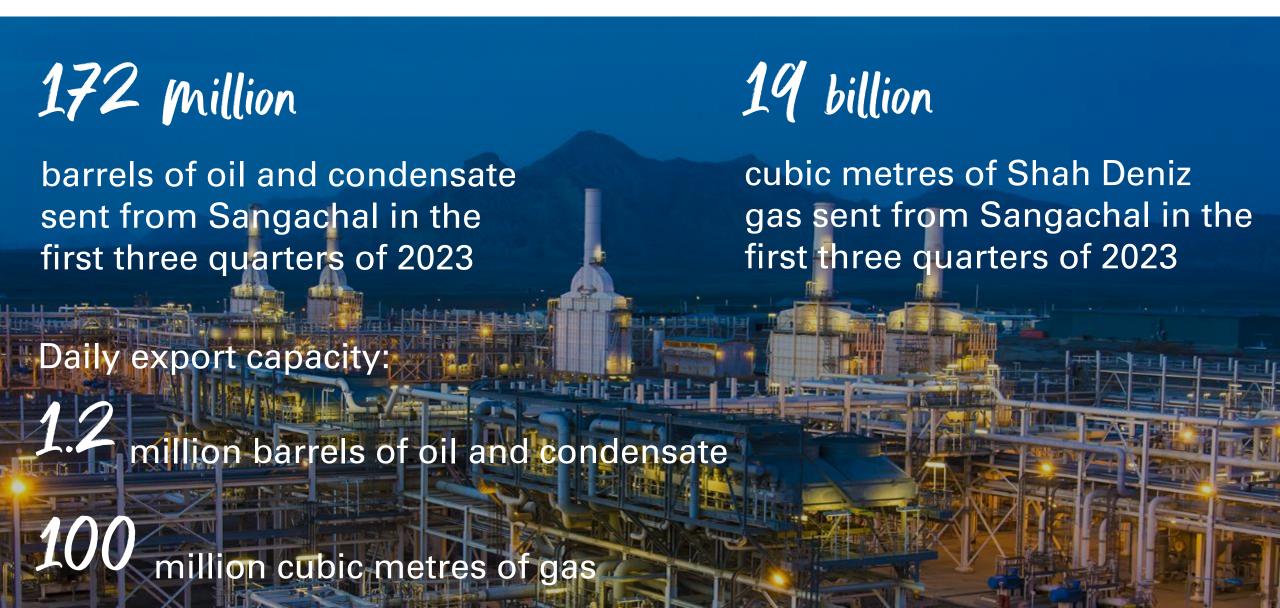

# Performance (end of 3Q 2023)

| 368   |
|-------|
| 14    |
|       |
| 20    |
| 3     |
|       |
| 365   |
| 86    |
| 1,738 |
| 49    |
|       |
| 1,109 |
| 25    |
| 653   |
| 4.5   |
|       |

# 3Q 2023 highlights - ACG



# 3Q 2023 highlights - ACE project



### 3Q 2023 highlights - Shah Deniz



# 3Q 2023 highlights - Sangachal terminal



### 3Q 2023 highlights - exploration



# 3Q 2023 highlights - bp employees



## 3Q 2023 highlights - local content

| National contractors/suppliers<br>(Azerbaijan, Georgia,Türkiye region) | Number | Spend<br>(\$ million) |                          |
|------------------------------------------------------------------------|--------|-----------------------|--------------------------|
| <ul> <li>Small and medium enterprises</li> </ul>                       | 216    | 276.8                 |                          |
| <ul> <li>State-owned companies</li> </ul>                              | 24     | 35.1                  | 60% of total third-party |
| <ul> <li>Joint ventures with national partners</li> </ul>              | 14     | 535.9                 | expenditure              |
| <ul