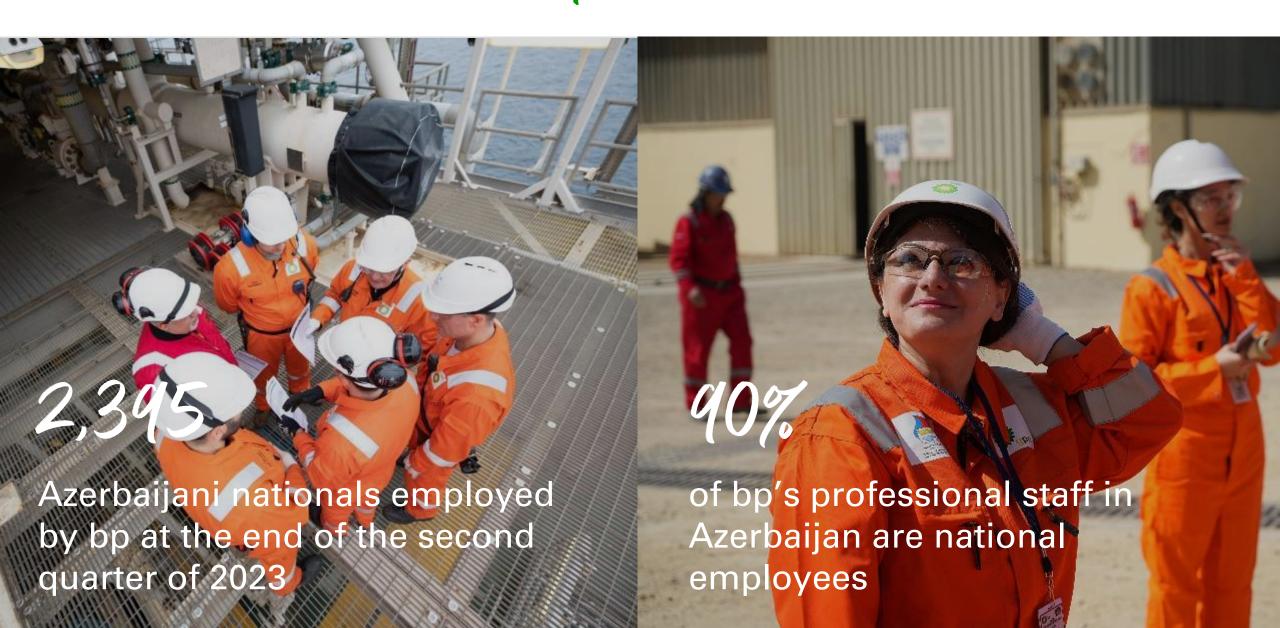

# Performance (end of 3Q 2023)

| 368   |
|-------|
| 14    |
|       |
| 20    |
| 3     |
|       |
| 365   |
| 86    |
| 1,738 |
| 49    |
|       |
| 1,109 |
| 25    |
| 653   |
| 4.5   |
|       |

# 3Q 2023 highlights - ACG



# 3Q 2023 highlights - ACE project



### 3Q 2023 highlights - Shah Deniz



# 3Q 2023 highlights - Sangachal terminal



### 3Q 2023 highlights - exploration



# 3Q 2023 highlights - bp employees



## 3Q 2023 highlights - local content

| National contractors/suppliers<br>(Azerbaijan, Georgia,Türkiye region) | Number | Spend<br>(\$ million) |                          |
|------------------------------------------------------------------------|--------|-----------------------|--------------------------|
| <ul> <li>Small and medium enterprises</li> </ul>                       | 216    | 276.8                 |                          |
| <ul> <li>State-owned companies</li> </ul>                              | 24     | 35.1                  | 60% of total third-party |
| <ul> <li>Joint ventures with national partners</li> </ul>              | 14     | 535.9                 | expenditure              |
| <ul> <li>In-country spend with foreign suppliers</li> </ul>            | 94     |