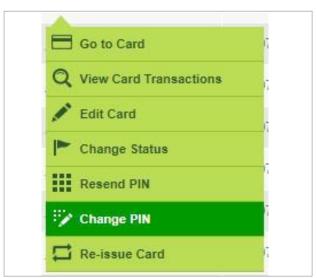

## > How-to update a card

- Select Find and Update Cards under Cards in the main menu or from the Manage Your Cards panel on the homepage.
- Search for the card you need by entering a keyword (full or partial) or by using the Advanced Search Options panel to refine the search criteria.
- Select the card you want to update from the list displayed and make your changes on the Edit Card screens.

The **Edit Card** screens work in exactly the same way as when ordering a card, except that fields you are not able to change (such as card number) are not editable.

- 4. Once complete, the Review Card Changes screen displays the card detail with your changes clearly highlighted in yellow. If anything is incorrect, use the edit buttons to make amendments.
- Select Confirm and save or Confirm and reissue the card, depending on the changes made to the card status,

## > How-to update a PIN

- Select Find and Update Cards under Cards in the main menu or from the Manage Your Cards panel on the homepage.
- Search for the card you need by entering a keyword or using the Advanced Search Options panel to refine the search criteria.
- Select the card who's PIN you want to update from the list displayed and make your changes on the Change PIN screen.
- 4. Select Save Changes.

## > How-to update a lost or stolen card

- Select Find and Update Cards under Cards in the main menu or from the Manage Your Cards panel on the homepage.
- Search for the card you need by entering a keyword or using the **Advanced Search Options** panel to refine the search criteria.
- Select the card whose status you want to update, and then select **Change Status** from the drop-down list
- On this screen, select the applicable new status, Lost or Stolen from the list provided. Select Now for the Status effective date.
- 5. Select Save Changes.