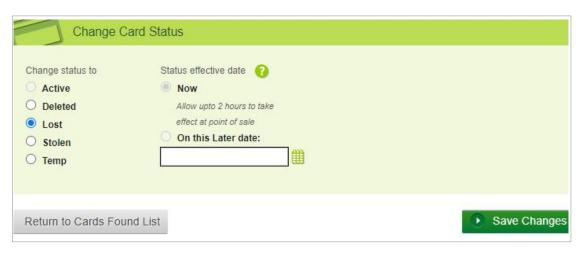

## > How-to update a lost or stolen card

- Select Find and Update Cards under Cards in the main menu or from the Manage Your Cards panel on the homepage.
- Search for the card you need by entering a keyword or using the **Advanced Search Options** panel to refine the search criteria.
- Select the card whose status you want to update, and then select **Change Status** from the drop-down list
- On this screen, select the applicable new status, Lost or Stolen from the list provided. Select Now for the Status effective date.
- 5. Select Save Changes.