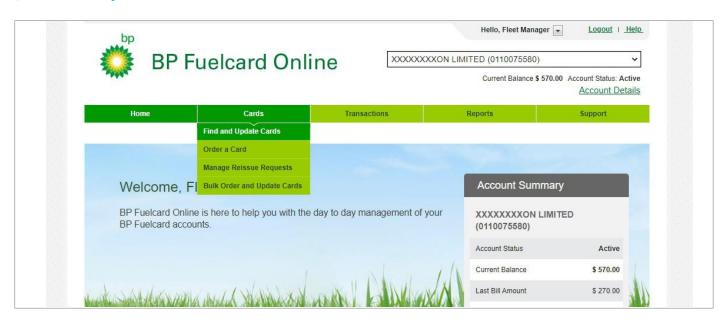

## How-to order a new card

To order a new card, navigate to the Order a Card section in the Cards tab on the homepage of bp Fuelcard Online

# The process for ordering cards is split into four screens:

- + Enter Card Details
- + Set Unusual Activity Limits
- + Confirm Delivery Address
- + Place Order

The current screen you are using will be highlighted.

You can go back to the previous screen at any time, but you must complete the actions on the current screen before moving on to the next.

|                                                                                                                                                                                                                                                                                                                                                                                                                                                                                                                                                                                                                                                                                                                                                                                                                                                                                                                                                                                                                                                                                                                                                                                                                                                                                                                                                                                                                                                                                                                                                                                                                                                                                                                                                                                                                                                                                                                                                                                                                                                                                                                                | elcard Online                                                             | e xxxxxxx                      | XON LIMITED (01100 | 075580)                                                                  |
|--------------------------------------------------------------------------------------------------------------------------------------------------------------------------------------------------------------------------------------------------------------------------------------------------------------------------------------------------------------------------------------------------------------------------------------------------------------------------------------------------------------------------------------------------------------------------------------------------------------------------------------------------------------------------------------------------------------------------------------------------------------------------------------------------------------------------------------------------------------------------------------------------------------------------------------------------------------------------------------------------------------------------------------------------------------------------------------------------------------------------------------------------------------------------------------------------------------------------------------------------------------------------------------------------------------------------------------------------------------------------------------------------------------------------------------------------------------------------------------------------------------------------------------------------------------------------------------------------------------------------------------------------------------------------------------------------------------------------------------------------------------------------------------------------------------------------------------------------------------------------------------------------------------------------------------------------------------------------------------------------------------------------------------------------------------------------------------------------------------------------------|---------------------------------------------------------------------------|--------------------------------|--------------------|--------------------------------------------------------------------------|
| S. S                                                                                                                                                                                                                                                                                                                                                                                                                                                                                                                                                                                                                                                                                                                                                                                                                                                                                                                                                                                                                                                                                                                                                                                                                                                                                                                                                                                                                                                                                                                                                                                                                                                                                                                                                                                                                                                                                                                                                                                                                                                                                       |                                                                           |                                | Current E          | Balance \$ 570.00 Account Status: Active<br><u>Account Details</u>       |
| Home                                                                                                                                                                                                                                                                                                                                                                                                                                                                                                                                                                                                                                                                                                                                                                                                                                                                                                                                                                                                                                                                                                                                                                                                                                                                                                                                                                                                                                                                                                                                                                                                                                                                                                                                                                                                                                                                                                                                                                                                                                                                                                                           | Cards                                                                     | Transactions                   | Reports            | Support                                                                  |
| rder Card                                                                                                                                                                                                                                                                                                                                                                                                                                                                                                                                                                                                                                                                                                                                                                                                                                                                                                                                                                                                                                                                                                                                                                                                                                                                                                                                                                                                                                                                                                                                                                                                                                                                                                                                                                                                                                                                                                                                                                                                                                                                                                                      | 1 Enter Card Details                                                      | Set Unusual Activity           | Limits (3) Confirm | n Delivery Address                                                       |
|                                                                                                                                                                                                                                                                                                                                                                                                                                                                                                                                                                                                                                                                                                                                                                                                                                                                                                                                                                                                                                                                                                                                                                                                                                                                                                                                                                                                                                                                                                                                                                                                                                                                                                                                                                                                                                                                                                                                                                                                                                                                                                                                |                                                                           |                                |                    |                                                                          |
| THE STATE OF THE S |                                                                           |                                |                    |                                                                          |
| 200 No. 100 No | the form below, or get card det                                           |                                |                    |                                                                          |
| elections from the last time you orde                                                                                                                                                                                                                                                                                                                                                                                                                                                                                                                                                                                                                                                                                                                                                                                                                                                                                                                                                                                                                                                                                                                                                                                                                                                                                                                                                                                                                                                                                                                                                                                                                                                                                                                                                                                                                                                                                                                                                                                                                                                                                          | the form below, or get card det<br>ered a card automatically appear below |                                |                    | arked with a *                                                           |
| 25                                                                                                                                                                                                                                                                                                                                                                                                                                                                                                                                                                                                                                                                                                                                                                                                                                                                                                                                                                                                                                                                                                                                                                                                                                                                                                                                                                                                                                                                                                                                                                                                                                                                                                                                                                                                                                                                                                                                                                                                                                                                                                                             | A 150                                                                     |                                |                    |                                                                          |
| elections from the last time you orde                                                                                                                                                                                                                                                                                                                                                                                                                                                                                                                                                                                                                                                                                                                                                                                                                                                                                                                                                                                                                                                                                                                                                                                                                                                                                                                                                                                                                                                                                                                                                                                                                                                                                                                                                                                                                                                                                                                                                                                                                                                                                          | A 150                                                                     |                                |                    | arked with a *                                                           |
| elections from the last time you orde                                                                                                                                                                                                                                                                                                                                                                                                                                                                                                                                                                                                                                                                                                                                                                                                                                                                                                                                                                                                                                                                                                                                                                                                                                                                                                                                                                                                                                                                                                                                                                                                                                                                                                                                                                                                                                                                                                                                                                                                                                                                                          | A 150                                                                     |                                |                    | Your New BP Fuelcard card                                                |
| Card Information  This card is for a  Driver   Vehicle                                                                                                                                                                                                                                                                                                                                                                                                                                                                                                                                                                                                                                                                                                                                                                                                                                                                                                                                                                                                                                                                                                                                                                                                                                                                                                                                                                                                                                                                                                                                                                                                                                                                                                                                                                                                                                                                                                                                                                                                                                                                         | ered a card automatically appear below                                    |                                |                    | Your New BP Fuelcard card                                                |
| Card Information                                                                                                                                                                                                                                                                                                                                                                                                                                                                                                                                                                                                                                                                                                                                                                                                                                                                                                                                                                                                                                                                                                                                                                                                                                                                                                                                                                                                                                                                                                                                                                                                                                                                                                                                                                                                                                                                                                                                                                                                                                                                                                               | ered a card automatically appear below                                    | w, change them as you need to. |                    | Your New BP Fuelcard card  FUELCARD  00000000000000000000000000000000000 |