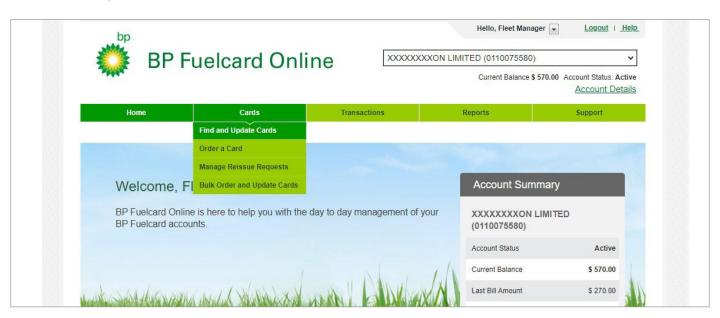

## How-to order a new card

To order a new card, navigate to the Order a Card section in the Cards tab on the homepage of bp Fuelcard Online

## > How-to update a card

- Select Find and Update Cards under Cards in the main menu or from the Manage Your Cards panel on the homepage.
- Search for the card you need by entering a keyword (full or partial) or by using the Advanced Search Options panel to refine the search criteria.
- Select the card you want to update from the list displayed and make your changes on the Edit Card screens.