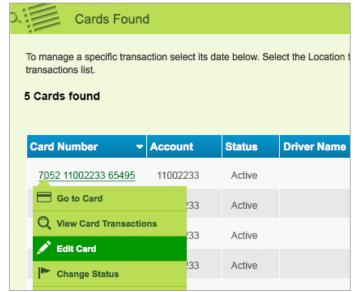

## > How-to update a card

- Select Find and Update Cards under Cards in the main menu or from the Manage Your Cards panel on the homepage.
- Search for the card you need by entering a keyword (full or partial) or by using the Advanced Search Options panel to refine the search criteria.
- Select the card you want to update from the list displayed and make your changes on the Edit Card screens.

The **Edit Card** screens work in exactly the same way as when ordering a card, except that fields you are not able to change (such as card number) are not editable.

- 4. Once complete, the Review Card Changes screen displays the card detail with your changes clearly highlighted in yellow. If anything is incorrect, use the edit buttons to make amendments.
- Select Confirm and save or Confirm and reissue the card, depending on the changes made to the card status,