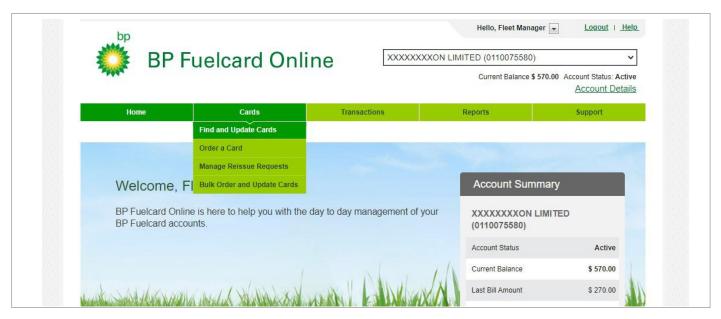

## How-to order a new card

To order a new card, navigate to the Order a Card section in the Cards tab on the homepage of bp Fuelcard Online

## > How-to update a card

- Select Find and Update Cards under Cards in the main menu or from the Manage Your Cards panel on the homepage.
- Search for the card you need by entering a keyword (full or partial) or by using the Advanced Search Options panel to refine the search criteria.
- Select the card you want to update from the list displayed and make your changes on the Edit Card screens.

## > How-to update a PIN

- Select Find and Update Cards under Cards in the main menu or from the Manage Your Cards panel on the homepage.
- Search for the card you need by entering a keyword or using the Advanced Search Options panel to refine the search criteria.
- Select the card who's PIN you want to update from the list displayed and make your changes on the Change PIN screen.
- 4. Select Save Changes.

## > How-to update a lost or stolen card

- Select Find and Update Cards under Cards in the main menu or from the Manage Your Cards panel on the homepage.
- Search for the card you need by entering a keyword or using the **Advanced Search Options** panel to refine the search criteria.
- Select the card whose status you want to update, and then select **Change Status** from the drop-down list
- On this screen, select the applicable new status, Lost or Stolen from the list provided. Select Now for the Status effective date.
- 5. Select Save Changes.