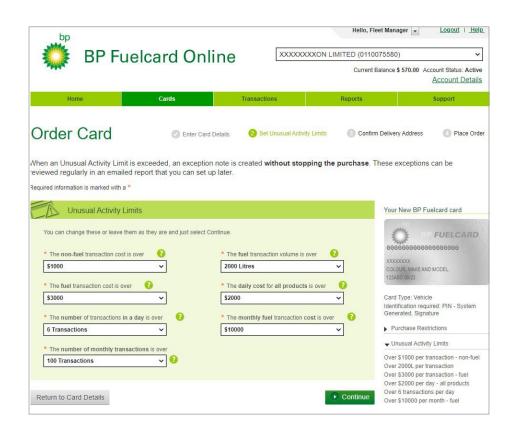

## Screen 2: Set unusual activity limits

# **Step 2a: Change or accept the Unusual Activity Limits**

Setting Unusual Activity Limits enables you to be alerted to any unusual card use. If the limits you set are exceeded, this will appear in **Unusual Activity Reports**. Default activity limits are automatically applied to your card.

Hover or click on the question mark to reveal more information about each of the Unusual Activity Limits available.

Change the limits by selecting values from the respective controls. Values are displayed in the sidebar as you update them.

# Step 2b: Return to previous screen or continue to next screen

Click on **Return to Card Details** if you want to change anything, or **Continue** to go to the next screen.