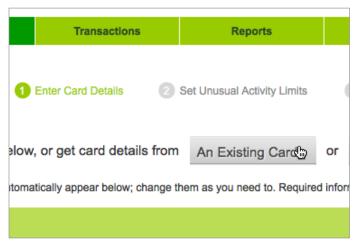

### Step 1a: Enter card information

You can either:

#### b. Replicate an existing card

Use the **An Existing Card** button to retrieve an existing card and replicate it to make a new card.

To find an existing card, enter a keyword (full or partial with a minimum of four characters) to match against **Card number, Driver name** or **Vehicle registration**. This will retrieve up to 10 cards.