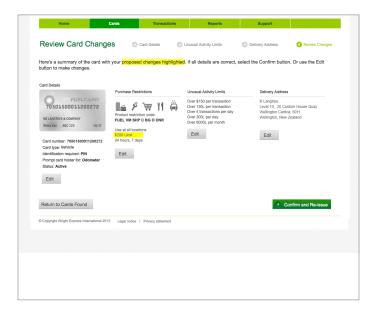

The **Edit Card** screens work in exactly the same way as when ordering a card, except that fields you are not able to change (such as card number) are not editable.

- 4. Once complete, the Review Card Changes screen displays the card detail with your changes clearly highlighted in yellow. If anything is incorrect, use the edit buttons to make amendments.
- Select Confirm and save or Confirm and reissue the card, depending on the changes made to the card status,