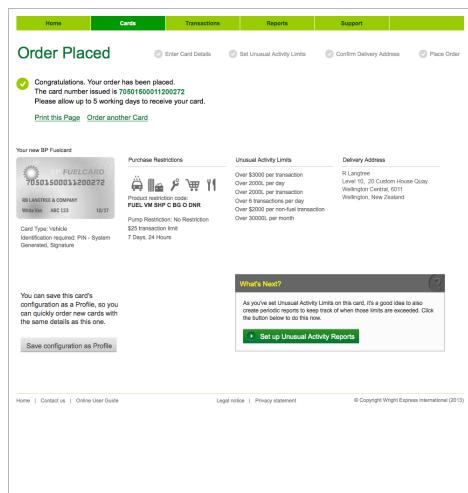

# Step 4a: Review card details

If any of your card details are incorrect, use the Edit buttons to go back and amend the information.

If all details are correct, click **Order Card** to place your card order and view an order confirmation and reference number.

If required, you can also print this page.

# Step 4b (optional): Save new card as a profile

You now have the option to save this card configuration as a card profile by clicking on **Save configuration as Profile**.

This profile can then be retrieved at a later date to order additional cards.

# Step 4c (optional): Set up unusual activity reports

You can now easily set up Unusual Activity Reports from the **Order Placed** confirmation page.

## To do so click on **Set up Unusual Activity Reports**.

For more information regarding Unusual Activity Reports (previously known as Exception Reports) visit the BP Fuelcard Online User Help Guide.