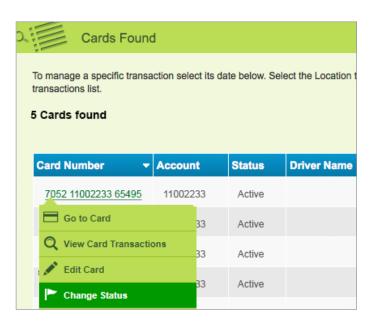

## > How-to update a card

- Select Find and Update Cards under Cards in the main menu or from the Manage Your Cards panel on the homepage.
- Search for the card you need by entering a keyword (full or partial) or by using the Advanced Search Options panel to refine the search criteria.
- Select the card you want to update from the list displayed and make your changes on the Edit Card screens.

The **Edit Card** screens work in exactly the same way as when ordering a card, except that fields you are not able to change (such as card number) are not editable.

- 4. Once complete, the Review Card Changes screen displays the card detail with your changes clearly highlighted in yellow. If anything is incorrect, use the edit buttons to make amendments.
- Select Confirm and save or Confirm and reissue the card, depending on the changes made to the card status,

## > How-to update a lost or stolen card

- Select Find and Update Cards under Cards in the main menu or from the Manage Your Cards panel on the homepage.
- Search for the card you need by entering a keyword or using the **Advanced Search Options** panel to refine the search criteria.
- Select the card whose status you want to update, and then select **Change Status** from the drop-down list
- On this screen, select the applicable new status, Lost or Stolen from the list provided. Select Now for the Status effective date.
- 5. Select Save Changes.