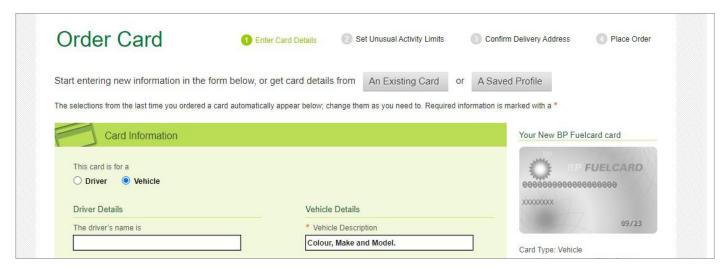

## Screen 1: Enter card details

### Step 1a: Enter card information

You can either:

#### a. Enter information from scratch

Enter the details in the Card Information fields.

The fields automatically display the information you used to last order a card – but you can easily override it by entering new information in the fields.

A summary of your new card displays on the right side of your screen as you enter the details.