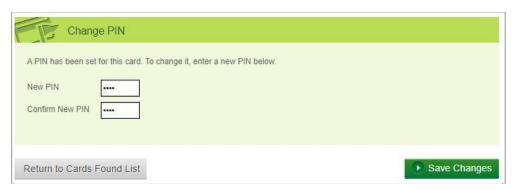

## > How-to update a PIN

- Select Find and Update Cards under Cards in the main menu or from the Manage Your Cards panel on the homepage.
- Search for the card you need by entering a keyword or using the Advanced Search Options panel to refine the search criteria.
- Select the card who's PIN you want to update from the list displayed and make your changes on the Change PIN screen.
- 4. Select Save Changes.