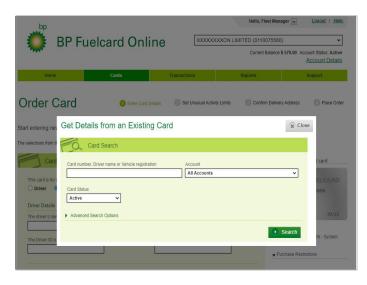

#### b. Replicate an existing card

Use the **An Existing Card** button to retrieve an existing card and replicate it to make a new card.

To find an existing card, enter a keyword (full or partial with a minimum of four characters) to match against **Card number, Driver name** or **Vehicle registration**. This will retrieve up to 10 cards.

Or use the **Advanced Search Options** panel to refine the search criteria and display additional results.

The results are displayed in a list, from which the card you want to replicate can be selected by clicking on the radio button.

Select the card you'd like to replicate and click on the **Apply to new card order button**. This will automatically populate the relevant fields with information against the existing card—but you can easily override it by entering new information in the fields.