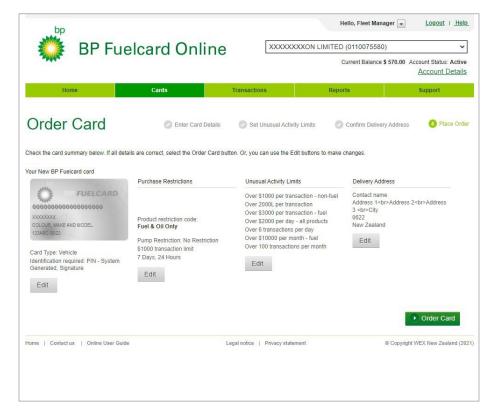

## Screen 4: Place order

# Step 4a: Review card details

If any of your card details are incorrect, use the Edit buttons to go back and amend the information.

If all details are correct, click **Order Card** to place your card order and view an order confirmation and reference number.

If required, you can also print this page.

# Step 4b (optional): Save new card as a profile

You now have the option to save this card configuration as a card profile by clicking on **Save configuration as Profile**.

This profile can then be retrieved at a later date to order additional cards.