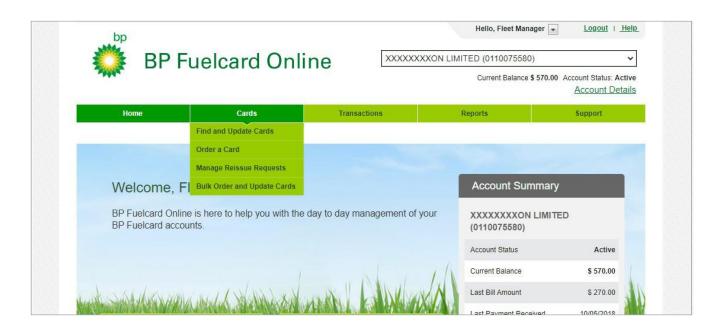

## How-to order a new card

To order a new card, navigate to the Order a Card section in the Cards tab on the homepage of bp Fuelcard Online

# The process for ordering cards is split into four screens:

- + Enter Card Details
- + Set Unusual Activity Limits
- + Confirm Delivery Address
- + Place Order

The current screen you are using will be highlighted.

You can go back to the previous screen at any time, but you must complete the actions on the current screen before moving on to the next.

|                                                                                                                                                                                                                                                                                                                                                                                                                                                                                                                                                                                                                                                                                                                                                                                                                                                                                                                                                                                                                                                                                                                                                                                                                                                                                                                                                                                                                                                                                                                                                                                                                                                                                                                                                                                                                                                                                                                                                                                                                                                                                                                                | elcard Online                                                             | e xxxxxxx                      | XON LIMITED (01100 | 075580)                                                                  |
|--------------------------------------------------------------------------------------------------------------------------------------------------------------------------------------------------------------------------------------------------------------------------------------------------------------------------------------------------------------------------------------------------------------------------------------------------------------------------------------------------------------------------------------------------------------------------------------------------------------------------------------------------------------------------------------------------------------------------------------------------------------------------------------------------------------------------------------------------------------------------------------------------------------------------------------------------------------------------------------------------------------------------------------------------------------------------------------------------------------------------------------------------------------------------------------------------------------------------------------------------------------------------------------------------------------------------------------------------------------------------------------------------------------------------------------------------------------------------------------------------------------------------------------------------------------------------------------------------------------------------------------------------------------------------------------------------------------------------------------------------------------------------------------------------------------------------------------------------------------------------------------------------------------------------------------------------------------------------------------------------------------------------------------------------------------------------------------------------------------------------------|---------------------------------------------------------------------------|--------------------------------|--------------------|--------------------------------------------------------------------------|
| S. S                                                                                                                                                                                                                                                                                                                                                                                                                                                                                                                                                                                                                                                                                                                                                                                                                                                                                                                                                                                                                                                                                                                                                                                                                                                                                                                                                                                                                                                                                                                                                                                                                                                                                                                                                                                                                                                                                                                                                                                                                                                                                       |                                                                           |                                | Current E          | Balance \$ 570.00 Account Status: Active<br><u>Account Details</u>       |
| Home                                                                                                                                                                                                                                                                                                                                                                                                                                                                                                                                                                                                                                                                                                                                                                                                                                                                                                                                                                                                                                                                                                                                                                                                                                                                                                                                                                                                                                                                                                                                                                                                                                                                                                                                                                                                                                                                                                                                                                                                                                                                                                                           | Cards                                                                     | Transactions                   | Reports            | Support                                                                  |
| rder Card                                                                                                                                                                                                                                                                                                                                                                                                                                                                                                                                                                                                                                                                                                                                                                                                                                                                                                                                                                                                                                                                                                                                                                                                                                                                                                                                                                                                                                                                                                                                                                                                                                                                                                                                                                                                                                                                                                                                                                                                                                                                                                                      | 1 Enter Card Details                                                      | Set Unusual Activity           | Limits (3) Confirm | n Delivery Address                                                       |
|                                                                                                                                                                                                                                                                                                                                                                                                                                                                                                                                                                                                                                                                                                                                                                                                                                                                                                                                                                                                                                                                                                                                                                                                                                                                                                                                                                                                                                                                                                                                                                                                                                                                                                                                                                                                                                                                                                                                                                                                                                                                                                                                |                                                                           |                                |                    |                                                                          |
| THE STATE OF THE S |                                                                           |                                |                    |                                                                          |
| 200 No. 100 No | the form below, or get card det                                           |                                |                    |                                                                          |
| elections from the last time you orde                                                                                                                                                                                                                                                                                                                                                                                                                                                                                                                                                                                                                                                                                                                                                                                                                                                                                                                                                                                                                                                                                                                                                                                                                                                                                                                                                                                                                                                                                                                                                                                                                                                                                                                                                                                                                                                                                                                                                                                                                                                                                          | the form below, or get card det<br>ered a card automatically appear below |                                |                    | arked with a *                                                           |
| 25                                                                                                                                                                                                                                                                                                                                                                                                                                                                                                                                                                                                                                                                                                                                                                                                                                                                                                                                                                                                                                                                                                                                                                                                                                                                                                                                                                                                                                                                                                                                                                                                                                                                                                                                                                                                                                                                                                                                                                                                                                                                                                                             | A 150                                                                     |                                |                    |                                                                          |
| elections from the last time you orde                                                                                                                                                                                                                                                                                                                                                                                                                                                                                                                                                                                                                                                                                                                                                                                                                                                                                                                                                                                                                                                                                                                                                                                                                                                                                                                                                                                                                                                                                                                                                                                                                                                                                                                                                                                                                                                                                                                                                                                                                                                                                          | A 150                                                                     |                                |                    | arked with a *                                                           |
| elections from the last time you orde                                                                                                                                                                                                                                                                                                                                                                                                                                                                                                                                                                                                                                                                                                                                                                                                                                                                                                                                                                                                                                                                                                                                                                                                                                                                                                                                                                                                                                                                                                                                                                                                                                                                                                                                                                                                                                                                                                                                                                                                                                                                                          | A 150                                                                     |                                |                    | Your New BP Fuelcard card                                                |
| Card Information  This card is for a  Driver   Vehicle                                                                                                                                                                                                                                                                                                                                                                                                                                                                                                                                                                                                                                                                                                                                                                                                                                                                                                                                                                                                                                                                                                                                                                                                                                                                                                                                                                                                                                                                                                                                                                                                                                                                                                                                                                                                                                                                                                                                                                                                                                                                         | ered a card automatically appear below                                    |                                |                    | Your New BP Fuelcard card                                                |
| Card Information                                                                                                                                                                                                                                                                                                                                                                                                                                                                                                                                                                                                                                                                                                                                                                                                                                                                                                                                                                                                                                                                                                                                                                                                                                                                                                                                                                                                                                                                                                                                                                                                                                                                                                                                                                                                                                                                                                                                                                                                                                                                                                               | ered a card automatically appear below                                    | w, change them as you need to. |                    | Your New BP Fuelcard card  FUELCARD  00000000000000000000000000000000000 |