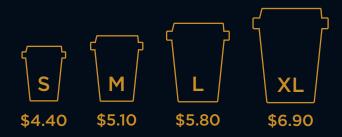

# Hot Drinks

| Hot Chocolate                  | FROM <b>\$4.40</b>   |
|--------------------------------|----------------------|
| Chai Latte                     | FROM <b>\$4.40</b>   |
| Short or Long Black            | SINGLE <b>\$3.90</b> |
| Short or Long Black            | DOUBLE <b>\$4.40</b> |
| Ti Ora Tea (Ask for selection) | \$3.50               |
| Fluffy                         | \$2.00               |
|                                |                      |