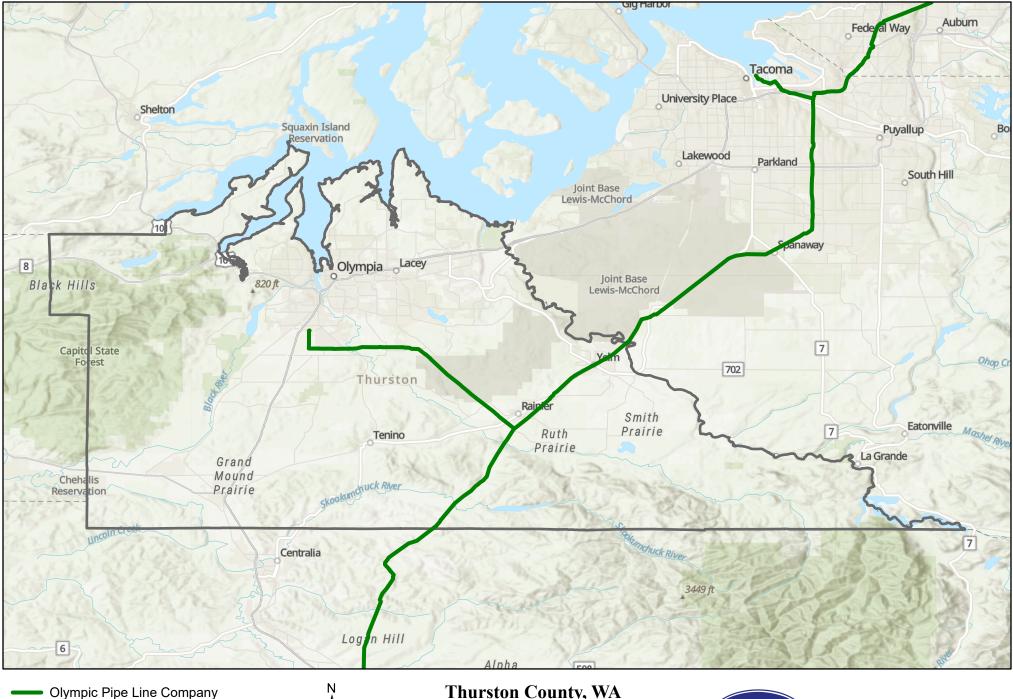

County Boundaries

\*Olympic Pipe Line Company operated by BP Pipeline (NA)

W

Thurston County, WA Olympic Pipe Line Company Pipeline Emergencies: 1-888-271-8880 bpDamagePrevention@bp.com

from various data sources and its accuracy carmot be guaranteed. While BP endexors to ensure the accuracy and complements of the map in good fails, no guarantee is or can be made and no warranhy is or can be given as to bic content, accuracy, and complements. Any and all susged of this may, in hard or digital cosy, including any extracted data or information, is entirely at the user's own risk and mether BP nor any of last affiliae companies shall be laided to ray alleged loss anamaties, expressed on the content of the source of the content of the warranties, express or implicit, of whateer nature regarding the content of, car any anamaties. Suppose of miplical of whateer nature regarding the content of, car any